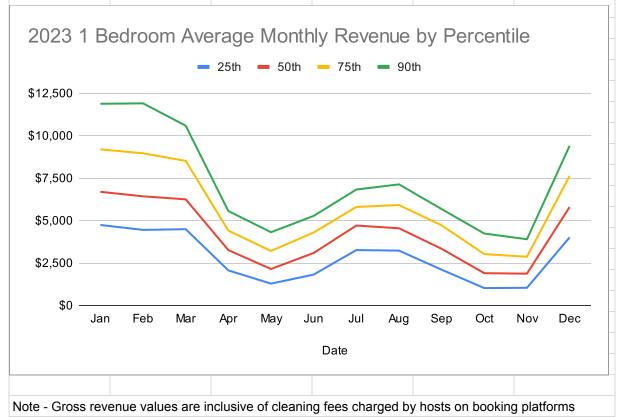

| 2023 1 Bed | droom Average Month | ly Revenue by P | ercentile |          |  |
|------------|---------------------|-----------------|-----------|----------|--|
| Date       | 25th                | 50th            | 75th      | 90th     |  |
| Jan        | \$4,741             | \$6,696         | \$9,196   | \$11,882 |  |
| Feb        | \$4,451             | \$6,429         | \$8,965   | \$11,906 |  |
| Mar        | \$4,493             | \$6,253         | \$8,517   | \$10,592 |  |
| Apr        | \$2,066             | \$3,264         | \$4,410   | \$5,562  |  |
| May        | \$1,285             | \$2,147         | \$3,211   | \$4,314  |  |
| Jun        | \$1,818             | \$3,092         | \$4,300   | \$5,276  |  |
| Jul        | \$3,262             | \$4,706         | \$5,802   | \$6,827  |  |
| Aug        | \$3,231             | \$4,548         | \$5,916   | \$7,134  |  |
| Sep        | \$2,106             | \$3,337         | \$4,719   | \$5,679  |  |
| Oct        | \$1,023             | \$1,901         | \$3,025   | \$4,237  |  |
| Nov        | \$1,040             | \$1,873         | \$2,869   | \$3,902  |  |
| Dec        | \$4,010             | \$5,800         | \$7,631   | \$9,405  |  |
| Total      | \$33,527            | \$50,044        | \$68,560  | \$86,715 |  |
|            |                     |                 |           |          |  |