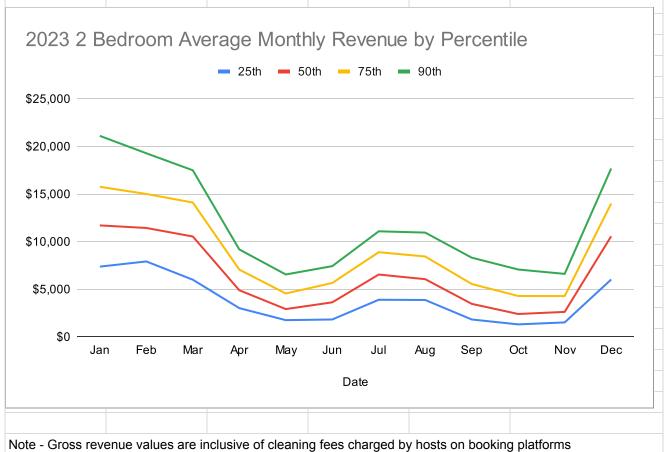

| 2023 2 Bed | droom Average Month | ly Revenue by Po | ercentile |           |  |
|------------|---------------------|------------------|-----------|-----------|--|
| Data       | 25th                | 50th             | 75th      | 90th      |  |
| Date       |                     |                  |           |           |  |
| Jan        | \$7,382             | \$11,712         | \$15,766  | \$21,117  |  |
| Feb        | \$7,926             | \$11,441         | \$15,014  | \$19,288  |  |
| Mar        | \$6,008             | \$10,546         | \$14,113  | \$17,500  |  |
| Apr        | \$3,022             | \$4,902          | \$7,069   | \$9,188   |  |
| May        | \$1,760             | \$2,921          | \$4,559   | \$6,557   |  |
| Jun        | \$1,829             | \$3,631          | \$5,664   | \$7,433   |  |
| Jul        | \$3,901             | \$6,550          | \$8,899   | \$11,091  |  |
| Aug        | \$3,877             | \$6,063          | \$8,444   | \$10,956  |  |
| Sep        | \$1,830             | \$3,472          | \$5,558   | \$8,322   |  |
| Oct        | \$1,315             | \$2,406          | \$4,297   | \$7,079   |  |
| Nov        | \$1,522             | \$2,627          | \$4,289   | \$6,620   |  |
| Dec        | \$6,028             | \$10,568         | \$14,004  | \$17,689  |  |
|            |                     |                  |           |           |  |
| Total      | \$46,399            | \$76,839         | \$107,677 | \$142,840 |  |
|            |                     |                  |           |           |  |