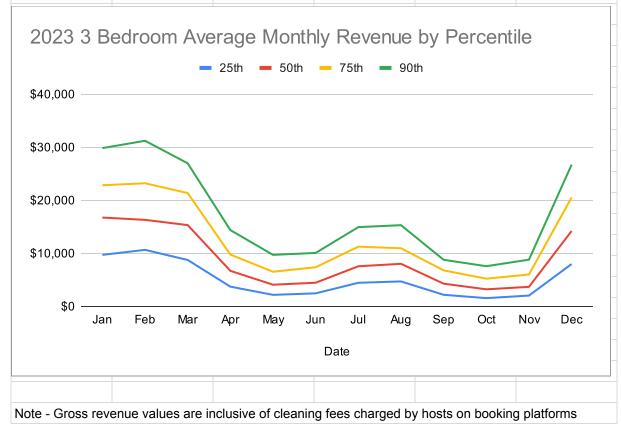

| 2023 3 Bed | Iroom Average Month | ly Revenue by P | ercentile |           |  |
|------------|---------------------|-----------------|-----------|-----------|--|
| Date       | 25th                | 50th            | 75th      | 90th      |  |
| Jan        | \$9,725             | \$16,760        | \$22,849  | \$29,848  |  |
| Feb        | \$10,669            | \$16,325        | \$23,227  | \$31,237  |  |
| Mar        | \$8,762             | \$15,339        | \$21,378  | \$26,988  |  |
| Apr        | \$3,733             | \$6,714         | \$9,781   | \$14,395  |  |
| May        | \$2,184             | \$4,097         | \$6,543   | \$9,725   |  |
| Jun        | \$2,471             | \$4,473         | \$7,392   | \$10,091  |  |
| Jul        | \$4,462             | \$7,575         | \$11,272  | \$14,955  |  |
| Aug        | \$4,718             | \$8,038         | \$10,972  | \$15,323  |  |
| Sep        | \$2,197             | \$4,292         | \$6,802   | \$8,795   |  |
| Oct        | \$1,566             | \$3,231         | \$5,234   | \$7,585   |  |
| Nov        | \$2,052             | \$3,694         | \$6,027   | \$8,823   |  |
| Dec        | \$7,998             | \$14,229        | \$20,542  | \$26,729  |  |
|            |                     |                 |           |           |  |
| Total      | \$60,538            | \$104,768       | \$152,020 | \$204,493 |  |