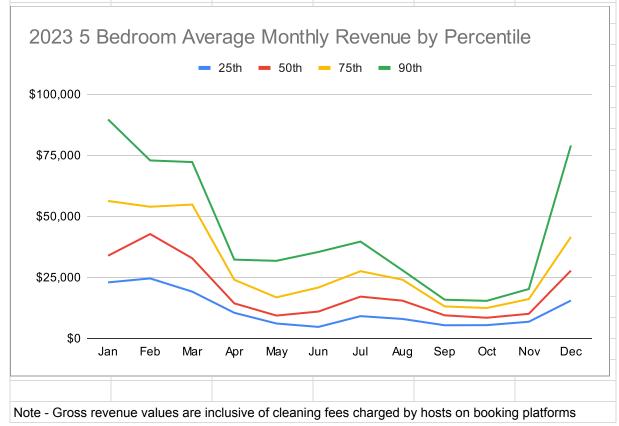

| 2023 5 Bed | room Average Month | ly Revenue by Po | ercentile |           |  |
|------------|--------------------|------------------|-----------|-----------|--|
| Date       | 25th               | 50th             | 75th      | 90th      |  |
| Jan        | \$22,959           | \$33,888         | \$56,310  | \$89,699  |  |
| Feb        | \$24,583           | \$42,757         | \$53,932  | \$72,906  |  |
| Mar        | \$19,172           | \$32,841         | \$54,840  | \$72,239  |  |
| Apr        | \$10,506           | \$14,367         | \$24,024  | \$32,285  |  |
| May        | \$6,125            | \$9,375          | \$16,818  | \$31,790  |  |
| Jun        | \$4,727            | \$11,015         | \$20,866  | \$35,428  |  |
| Jul        | \$9,138            | \$17,136         | \$27,544  | \$39,675  |  |
| Aug        | \$7,982            | \$15,460         | \$24,046  | \$27,892  |  |
| Sep        | \$5,401            | \$9,466          | \$13,111  | \$15,870  |  |
| Oct        | \$5,443            | \$8,479          | \$12,466  | \$15,398  |  |
| Nov        | \$6,847            | \$10,091         | \$16,121  | \$20,247  |  |
| Dec        | \$15,522           | \$27,788         | \$41,554  | \$79,041  |  |
|            |                    |                  |           |           |  |
| Total      | \$138,406          | \$232,664        | \$361,632 | \$532,471 |  |
|            |                    |                  |           |           |  |