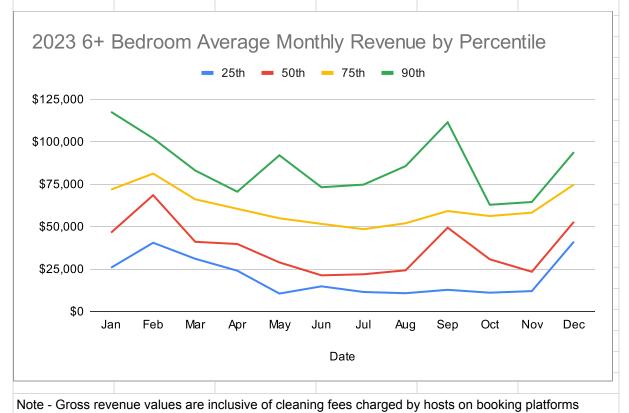

| oom Average Mont | hly Revenue by I                                                                                                                                     | Percentile                                                                                                                                                                                                                        |                                                                                                                                                                                                                                                                                                                                                                      |
|------------------|------------------------------------------------------------------------------------------------------------------------------------------------------|-----------------------------------------------------------------------------------------------------------------------------------------------------------------------------------------------------------------------------------|----------------------------------------------------------------------------------------------------------------------------------------------------------------------------------------------------------------------------------------------------------------------------------------------------------------------------------------------------------------------|
| 25th             | 50th                                                                                                                                                 | 75th                                                                                                                                                                                                                              | 90th                                                                                                                                                                                                                                                                                                                                                                 |
|                  |                                                                                                                                                      |                                                                                                                                                                                                                                   | \$117,596                                                                                                                                                                                                                                                                                                                                                            |
| \$40,473         |                                                                                                                                                      | \$81,218                                                                                                                                                                                                                          | \$101,959                                                                                                                                                                                                                                                                                                                                                            |
| \$31,039         | \$41,023                                                                                                                                             | \$66,079                                                                                                                                                                                                                          | \$83,038                                                                                                                                                                                                                                                                                                                                                             |
| \$24,012         | \$39,739                                                                                                                                             | \$60,466                                                                                                                                                                                                                          | \$70,539                                                                                                                                                                                                                                                                                                                                                             |
| \$10,536         | \$28,886                                                                                                                                             | \$54,891                                                                                                                                                                                                                          | \$92,001                                                                                                                                                                                                                                                                                                                                                             |
| \$14,800         | \$21,271                                                                                                                                             | \$51,595                                                                                                                                                                                                                          | \$73,175                                                                                                                                                                                                                                                                                                                                                             |
| \$11,464         | \$21,910                                                                                                                                             | \$48,470                                                                                                                                                                                                                          | \$74,723                                                                                                                                                                                                                                                                                                                                                             |
| \$10,741         | \$24,228                                                                                                                                             | \$51,960                                                                                                                                                                                                                          | \$85,639                                                                                                                                                                                                                                                                                                                                                             |
| \$12,745         | \$49,366                                                                                                                                             | \$59,152                                                                                                                                                                                                                          | \$111,434                                                                                                                                                                                                                                                                                                                                                            |
| \$11,054         | \$30,727                                                                                                                                             | \$56,214                                                                                                                                                                                                                          | \$62,855                                                                                                                                                                                                                                                                                                                                                             |
| \$11,987         | \$23,389                                                                                                                                             | \$58,211                                                                                                                                                                                                                          | \$64,479                                                                                                                                                                                                                                                                                                                                                             |
| \$41,117         | \$52,816                                                                                                                                             | \$74,770                                                                                                                                                                                                                          | \$93,868                                                                                                                                                                                                                                                                                                                                                             |
|                  |                                                                                                                                                      |                                                                                                                                                                                                                                   |                                                                                                                                                                                                                                                                                                                                                                      |
| \$245,746        | \$448,283                                                                                                                                            | \$734,840                                                                                                                                                                                                                         | \$1,031,307                                                                                                                                                                                                                                                                                                                                                          |
|                  | 25th<br>\$25,779<br>\$40,473<br>\$31,039<br>\$24,012<br>\$10,536<br>\$14,800<br>\$11,464<br>\$10,741<br>\$12,745<br>\$11,054<br>\$11,987<br>\$41,117 | 25th 50th \$25,779 \$46,433 \$40,473 \$68,495 \$31,039 \$41,023 \$24,012 \$39,739 \$10,536 \$28,886 \$14,800 \$21,271 \$11,464 \$21,910 \$10,741 \$24,228 \$12,745 \$49,366 \$11,054 \$30,727 \$11,987 \$23,389 \$41,117 \$52,816 | \$25,779 \$46,433 \$71,815<br>\$40,473 \$68,495 \$81,218<br>\$31,039 \$41,023 \$66,079<br>\$24,012 \$39,739 \$60,466<br>\$10,536 \$28,886 \$54,891<br>\$14,800 \$21,271 \$51,595<br>\$11,464 \$21,910 \$48,470<br>\$10,741 \$24,228 \$51,960<br>\$12,745 \$49,366 \$59,152<br>\$11,054 \$30,727 \$56,214<br>\$11,987 \$23,389 \$58,211<br>\$41,117 \$52,816 \$74,770 |